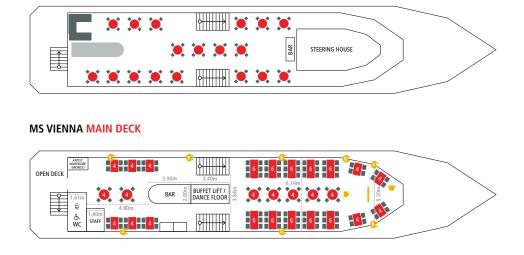

## MS VIENNA SUN DECK

| Seating Arrangement               | Main Deck         | Total |
|-----------------------------------|-------------------|-------|
| Event with buffet and dance floor | 96 Bow + 32 Stern | 128   |

Maximum capacity depends on the table arrangement.