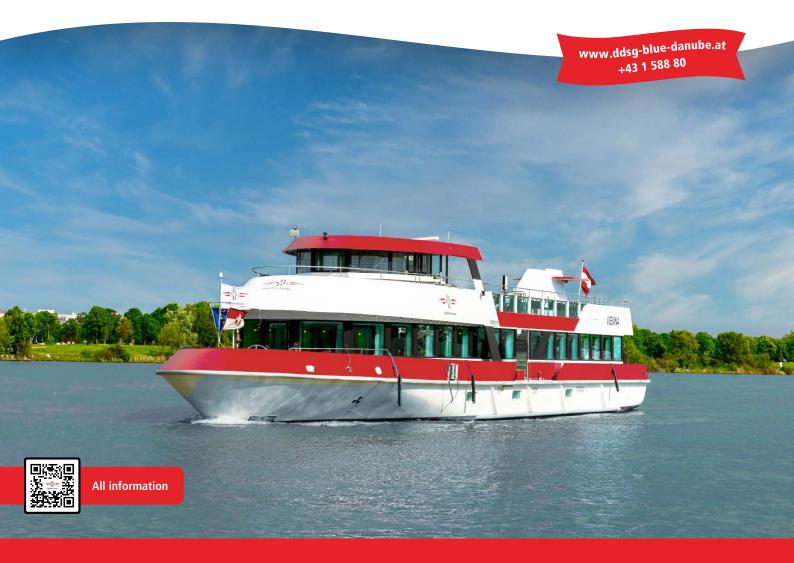

## THE CHARTER SHIP WITH THE WOW FACTOR

The MS Vienna impresses with its clear elegance and first-class technological equipment. Perfect for seminars, it features a blackout system as well as flat screens and a large screen for presentations. The main deck offers ample space with a dance floor, and the retractable buffet creates an impressive wow factor. The spacious sun deck completes the ambience perfectly.

## EQUIPMENT

- > Onboard restaurant
- > Buffet with WOW effect buffet lift for your charter
- > Dance floor and bar on the main deck
- > Cloakroom on the lower deck
- > Daylight-compatible projector and screen
- > Crystal-clear sound system with wireless microphone
- > Blackout system for presentations / shows
- > Large sun deck with panoramic view
- > Lounge on the open deck
- > Stylish ambience
- > Air conditioning
- > Wheelchair accessible