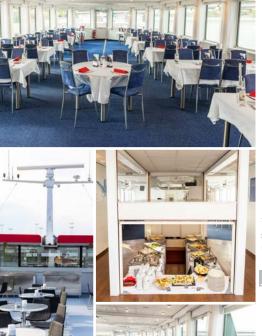

## THE CHARTER SHIP WITH THE WOW FACTOR

The MS Vienna impresses with its clear elegance and first-class technological equipment. Perfect for seminars, it features a blackout system as well as flat screens and a large screen for presentations. The main deck offers ample space with a dance floor, and the retractable buffet creates an impressive wow factor. The spacious sun deck completes the ambience perfectly.

## EQUIPMENT

- > Onboard restaurant
- > Buffet with WOW effect buffet lift for your charter
- > Dance floor and bar on the main deck
- > Cloakroom on the lower deck
- > Daylight-compatible projector and screen
- > Crystal-clear sound system with wireless microphone
- > Blackout system for presentations / shows
- > Large sun deck with panoramic view
- > Lounge on the open deck
- > Stylish ambience
- > Air conditioning
- > Wheelchair accessible