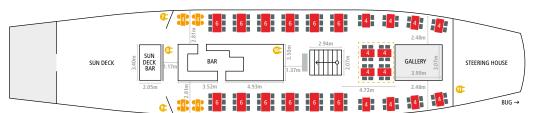

#### MS AUSTRIA UPPER DECK WITH SUN DECK

#### **▼ Room height:** 2 m

**Buffet:** Tables are converted into buffet stations during events.

#### Dance Floor

Column

4-seater tables: 80 × 120 cm

6 6-seater tables: 80 × 170 cm

## Bar tables with high chairs: $60 \times 110 \, \text{cm}$

#### Connections:

- Connections:

  1: XLR, VGA, Jack, High voltage, 2 Power sockets

  2: High voltage

  3: XLR, VGA, Jack, High voltage, 2 Power socket

  4: Power socket

  5: Power socket

  6: XLR, 1 Power socket

  7: Power socket, High voltage

  8: XLR, High voltage

  9: Power socket, High voltage

  10: XLR, VGA, Jack, High voltage, 2 Power socket, High voltage

  11: XLR, VGA, Jack, Power socket, High voltage, 2 Power socket, High voltage, 2 Power socket, High voltage, 2 Power sockets, High voltage, 2 Power socket, High voltage,

High voltage = 16A-6h, 200/400V, 230/400V

Illustrations not to scale!