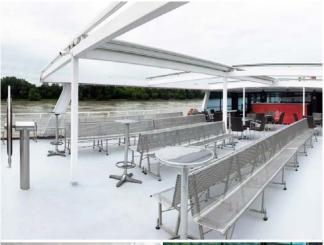

### **EQUIPMENT**

- > Restaurant
- > Gallery
- > Large flat screens in all three salons
- > Crystal-clear sound system with wireless microphone
- > Barrier-free main deck, wheelchair-accessible
- > Children's corner, changing room, high chairs on request
- > Modern shading system on the sun deck
- > Air conditioning