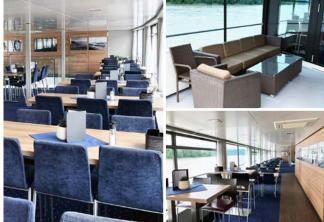

### **EQUIPMENT**

- > Restaurant
- > Gallery
- > Large flat screens in all three salons
- > Crystal-clear sound system with wireless microphone
- > Barrier-free main deck, wheelchair-accessible
- > Children's corner, changing room, high chairs on request
- > Modern shading system on the sun deck
- > Air conditioning