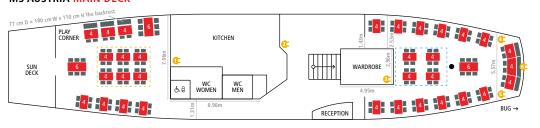

#### MS AUSTRIA MAIN DECK

#### **▼ Room height:** 2 m

**Buffet:** Tables are converted into buffet stations during events.

#### Dance Floor

Column

4-seater tables: 80 × 120 cm

6 6-seater tables: 80 × 170 cm

## Bar tables with high chairs: $60 \times 110 \, \text{cm}$

#### Connections:

- Connections:

  1: XLR, VGA, Jack, High voltage, 2 Power sockets

  2: High voltage

  3: XLR, VGA, Jack, High voltage, 2 Power socket

  4: Power socket

  5: Power socket

  6: XLR, 1 Power socket

  7: Power socket, High voltage

  8: XLR, High voltage

  9: Power socket, High voltage

  10: XLR, VGA, Jack, High voltage, 2 Power socket, High voltage

  11: XLR, VGA, Jack, Power socket, High voltage, 2 Power socket, High voltage, 2 Power socket, High voltage, 2 Power sockets, High voltage, 2 Power socket, High voltage,

High voltage = 16A-6h, 200/400V, 230/400V

Illustrations not to scale!