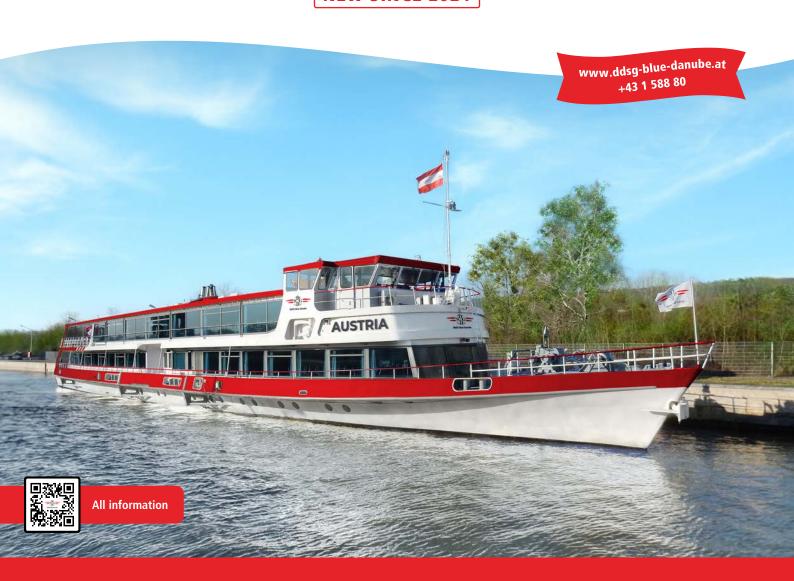

# **MS AUSTRIA**

**NEW SINCE 2024** 

## THE ELEGANT ONE OF WACHAU

Experience an unforgettable journey on the MS Austria, the jewel of the Wachau! With high-quality materials and exquisite equipment, the MS Austria offers a unique atmosphere on board. Enjoy the view of the picturesque Wachau landscape through the panoramic windows and relax on the open deck with a bar. The MS Austria is perfect for celebrations such as weddings, anniversaries, or corporate events and even offers a children's corner in the salon for our little guests. Experience a first-class journey through the Wachau and discover a diverse world of experiences on board the MS Austria!