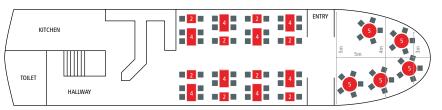

#### MS BLUE DANUBE MAIN DECK

#### Illustrations not to scale!

| Seating arrangement                         | Main deck | Captain's Salon (extra) | Total |
|---------------------------------------------|-----------|-------------------------|-------|
| Event with buffet and dance floor           | 48        | 23                      | 71    |
| Event with buffet, without dance floor      | 73        | 23                      | 96    |
| Cinema seating*                             | 40        | 23                      | 63    |
| Sightseeing Cruises with à la carte service | 68        | 23                      | 91    |