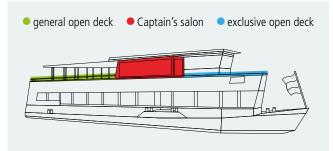

### MS BLUE DANUBE UPPER DECK

## THE LITTLE ONE WITH MARITIME TOUCH

The MS Blue Danube offers entertaining boat trips on the Danube and Danube Canal, as well as an exclusive setting for intimate wedding and birthday celebrations, anniversaries and small-scale corporate events within Vienna. A spacious open deck allows all guests on board to enjoy the sun in a cozy atmosphere and the maritime design gives the ship a special touch. The exclusive Captain's Salon on the upper deck and the bow area on the main deck, equipped with a decorative steering wheel, characterize the ship.