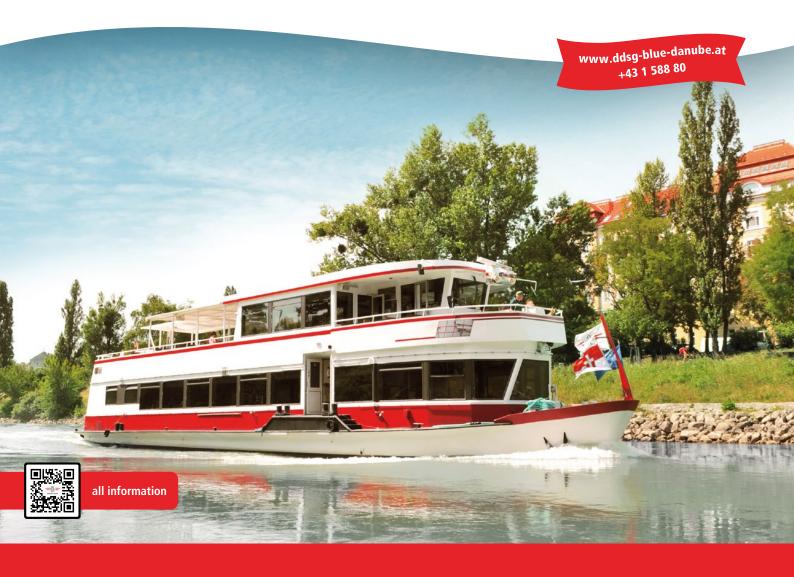

# **MS BLUE DANUBE**

## THE LITTLE ONE WITH MARITIME TOUCH

The MS Blue Danube offers entertaining boat trips on the Danube and Danube Canal, as well as an exclusive setting for intimate wedding and birthday celebrations, anniversaries and small-scale corporate events within Vienna. A spacious open deck allows all guests on board to enjoy the sun in a cozy atmosphere and the maritime design gives the ship a special touch. The exclusive Captain's Salon on the upper deck and the bow area on the main deck, equipped with a decorative steering wheel, characterize the ship.