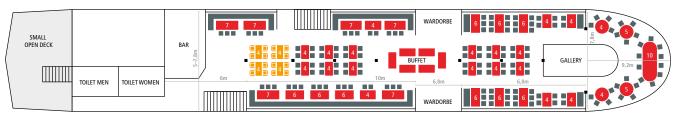

#### MS ADMIRAL TEGETTHOFF UPPER DECK WITH BUFFET

#### MS ADMIRAL TEGETTHOFF MAIN DECK WITH BUFFET

#### Illustrations not to scale!

| Seating arrangement                                         | Main deck                                                     | Upper deck                                | Total                                     |
|-------------------------------------------------------------|---------------------------------------------------------------|-------------------------------------------|-------------------------------------------|
| Event with buffet and dance floor                           | 100                                                           | 200                                       | 300                                       |
| Event with buffet, without dance floor                      | 100                                                           | 200                                       | 300                                       |
| Cinema seating*                                             | 120                                                           | 0                                         | 120                                       |
| Sightseeing cruises with à la carte service                 | 148                                                           | 232                                       | 380                                       |
| Maximum conceles demonstration on the emperature of continu | *Fau sinoma anatian sha tablar ana mushad ta tha mindaun uchi | ala manana na additional anata fan waw fa | all a construction of all of the features |

Maximum capacity depending on the arrangement of seating. \*Fo

\*For cinema seating, the tables are pushed to the windows, which means no additional costs for you for the temporary storage of the furniture.