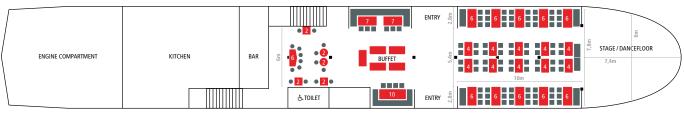

#### MS ADMIRAL TEGETTHOFF MAIN DECK WITH BUFFET

#### Illustrations not to scale!

| Seating arrangement                                         | Main deck                                                     | Upper deck                                | Total                                     |
|-------------------------------------------------------------|---------------------------------------------------------------|-------------------------------------------|-------------------------------------------|
| Event with buffet and dance floor                           | 100                                                           | 200                                       | 300                                       |
| Event with buffet, without dance floor                      | 100                                                           | 200                                       | 300                                       |
| Cinema seating*                                             | 120                                                           | 0                                         | 120                                       |
| Sightseeing cruises with à la carte service                 | 148                                                           | 232                                       | 380                                       |
| Maximum conceles demonstration on the emperature of continu | *Fau sinoma anatian sha tablar ana mushad ta tha mindaun uchi | ala manana na additional anata fan waw fa | all a construction of all of the features |

Maximum capacity depending on the arrangement of seating. \*Fo

\*For cinema seating, the tables are pushed to the windows, which means no additional costs for you for the temporary storage of the furniture.