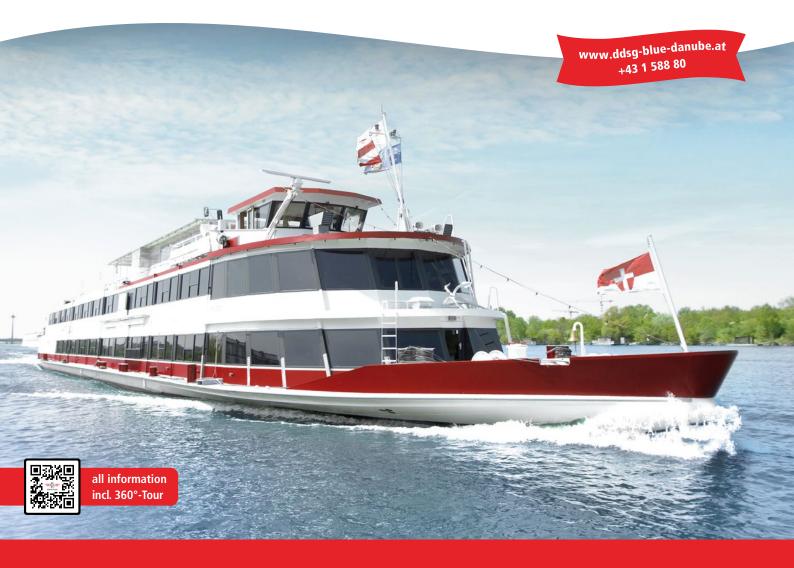

# **MS ADMIRAL TEGETTHOFF**

## THE CHARTER SHIP FOR GRAND CELEBRATIONS

The MS Admiral Tegetthoff fulfills all the desires of an exclusive cruise. In addition to regular and themed cruises, the ship is perfectly suited for presentations, seminars, celebrations, and parties of all kinds. As Austria's most famous charter ship, it is equipped with LCD screens, a well-thought-out lighting concept, and an elegant interior. The spacious and covered sundeck completes the ship experience, with the area furnished with comfortable lounge furniture and a bar being particularly inviting for relaxation.