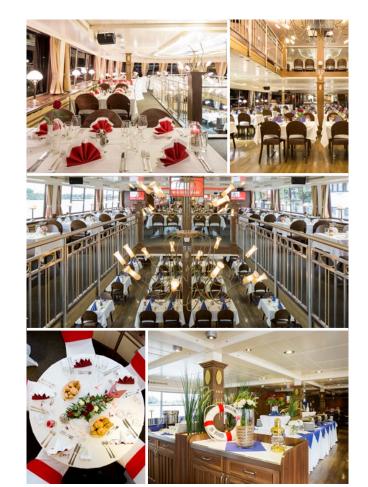

### FACILITIES

- Restaurant
- Cristal clear sound-system with wireless microphone and wired microphone at the open deck
- > Video-system and live-camera
- LCD screens for presentations and stage broadcast
- Open deck, covered, partly with lounge furniture
- > Stage / dance floor
- > Beamer and screen in the entrance area
- Sun awning at the entrance, gallery with view on the dance floor on the main deck
- Handicapped accessible facilities (toilet and elevator to the upper deck)
- > Air conditioning
- > Free WiFi